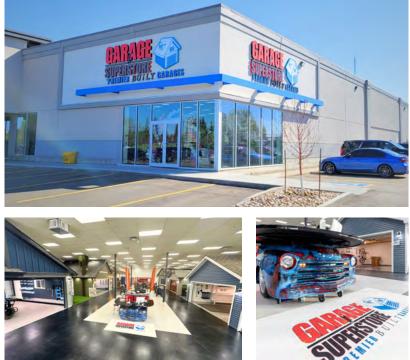

#### **PREMIER BUILT GARAGES / GARAGE SUPERSTORE**

Premier Built Garages

#### **ONE OF CANADA'S LARGEST GARAGE & OUTDOOR LIVING** SHOWROOMS!

BUILT GARAGES SUPERSTORE

<u>8,000 SQ FT</u>

Storage Cabinets By Hayley, ProSlat, Newage, Slatwall

Garage Flooring Swisstrax Floor Tiles, **Polyaspartic Floor Coatings** 

Vehicle Lifts Alberta Made, Lift King

副 **Outdoor Furniture & Kitchen** Bars, Couches, Faux Grass, Rubber

Landscape, Traeger Grills www.GarageSuperstore.ca

3407 Calgary Trail NW, Edmonton, AB, T6J 6Z2

TRAEGER